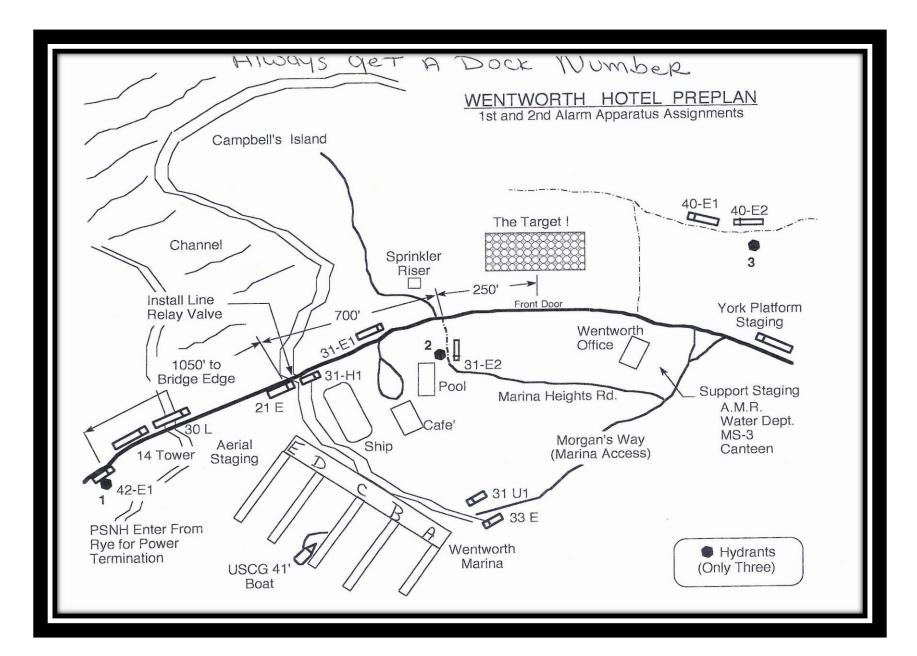

#### WENTWORTH MARINA

| *ALWAYS OBTAIN DOCK NUMBER |                          |                      |                            |  |
|----------------------------|--------------------------|----------------------|----------------------------|--|
| ALARM                      | SCENE                    | COVER                | SPECIAL                    |  |
| INITIAL                    | NEW CASTLE ALL CALL, MAI | RINE 1, SQUAD 1      |                            |  |
| INITIAL                    | HOSE 1                   |                      |                            |  |
|                            | RE-TONE NEW CASTLE       | NEWINGTON ENGINE     | RYE AIR                    |  |
|                            | RYE ENGINE               | GREENLAND TANKER     | NHDES                      |  |
|                            | PORTSMOUTH ENGINE        | PEASE ENGINE         | PORTSMOUTH TOWER           |  |
| FIRST ALARM                | KITTERY LADDER           |                      | PORTSMOUTH WATER           |  |
|                            | PORTSMOUTH BOAT          |                      |                            |  |
|                            | HAMPTON BOAT             |                      |                            |  |
|                            | USCG BOAT                |                      |                            |  |
|                            | PEASE ENGINE             | DURHAM ENGINE        | PISC RIVER COOP            |  |
|                            | NEWINGTON ENGINE         | ELIOT MAINE ENGINE   |                            |  |
| SECOND ALARM               | GREENLAND TANKER         | YORK MAINE TRUCK     |                            |  |
| SECOND ALARM               | RYE AIR                  |                      |                            |  |
|                            | DOVER TOWER              |                      |                            |  |
|                            | EXETER AMBULANCE         |                      |                            |  |
| THIRD ALARM                | DURHAM ENGINE            | STRATHAM TANKER      | YORK REHAB                 |  |
|                            | ELIOT MAINE ENGINE       | EXETER ENGINE        | DOVER AMBULANCE            |  |
|                            | YORK MAINE TRUCK         | NORTH HAMPTON ENGINE | SOUTH BERWICK MAINE LADDER |  |
|                            | NORTH HAMPTON ENGINE     | STRATHAM TANKER      | SOMERSWORTH LADDER         |  |
| FOURTH ALARM               | EXETER ENGINE            | NEWMARKET TANKER     |                            |  |
|                            |                          | HAMPTON FALLS ENGINE |                            |  |
| FIFTH ALARM                | NEWMARKET TANKER         | STRATHAM TANKER      |                            |  |
| FIF III ALAKWI             | HAMPTON FALLS ENGINE     |                      |                            |  |
|                            |                          |                      |                            |  |
| GENERAL ALARM              |                          |                      |                            |  |
| GENERAL ALARM              |                          |                      |                            |  |
|                            |                          |                      |                            |  |

#### WENTWORTH HOTEL RUN CARD

| ALARM               | SCENE                      | COVER                          | SPECIAL           |  |
|---------------------|----------------------------|--------------------------------|-------------------|--|
| INITIAL             | NEW CASTLE ALL CALL        |                                |                   |  |
| INITIAL             | PORTSMOUTH ENGINE, RYE ENG | INE, PNSY LADDER AUTOMATIC FOR | SMOKE IN BUILDING |  |
|                     | RETONE NEW CASTLE          | NORTH HAMPTON TANKER           | EVERSOURCE        |  |
|                     | RYE ENGINE                 | YORK MAINE LADDER              | PORTSMOUTH WATER  |  |
|                     | NEWINGTON ENGINE RIT       | KITTERY MAINE LADDER           |                   |  |
| FIRST ALARM         | PORTSMOUTH ENGINE          |                                |                   |  |
|                     | PORTSMOUTH TOWER           |                                |                   |  |
|                     | PNSY LADDER                |                                |                   |  |
|                     | EXETER AMBULANCE           |                                |                   |  |
|                     | RE-TONE NEW CASTLE         | GREENLAND ENGINE               | RYE AIR           |  |
|                     | NORTH HAMPTON TANKER       | ELIOT MAINE ENGINE             | YORK MAINE SMART  |  |
| SECOND ALARM        | YORK MAINE LADDER          |                                |                   |  |
|                     | PEASE ENGINE               |                                |                   |  |
|                     | SEABROOK AMBULANCE         |                                |                   |  |
|                     | GREENLAND ENGINE           | STRATHAM ENGINE                |                   |  |
| THIRD ALARM         | ELIOT MAINE ENGINE         | NEWMARKET TANKER               |                   |  |
| THIRD ALARM         | DOVER ENGINE               |                                |                   |  |
|                     | KENSINGTON AMBULANCE       |                                |                   |  |
| FOURTH ALARM        | STRATHAM ENGINE            | DURHAM ENGINE                  |                   |  |
| FOURTH ALARM        | NEWMARKET TANKER           | NEWFIELDS ENGINE               |                   |  |
|                     | DURHAM ENGINE              | YORK BEACH MAINE ENGINE        |                   |  |
| FIFTH ALARM         | NEWFIELDS ENGINE           | SOUTH BERWICK MAINE ENGINE     |                   |  |
|                     |                            |                                |                   |  |
| CIENTED AT AT A DAG |                            |                                |                   |  |
| GENERAL ALARM       |                            |                                |                   |  |
|                     |                            |                                |                   |  |